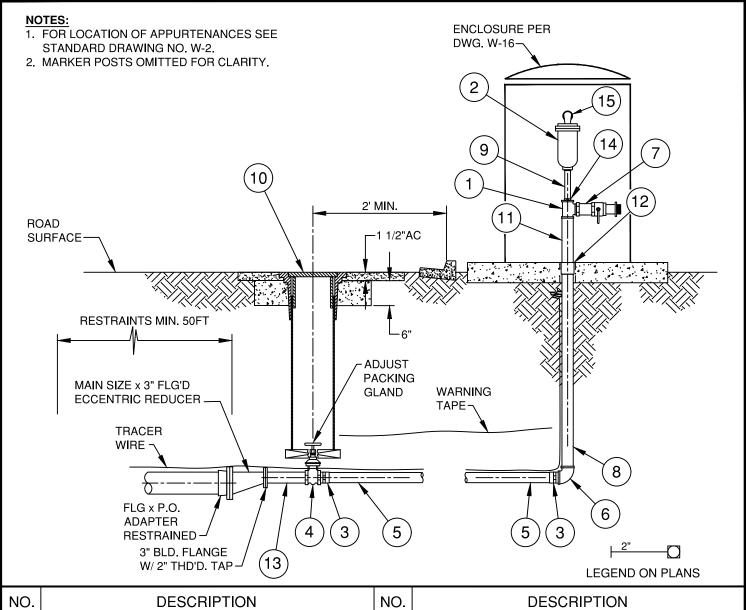

| NO. | DESCRIPTION                                                      | NO. | DESCRIPTION                                                                                |
|-----|------------------------------------------------------------------|-----|--------------------------------------------------------------------------------------------|
| 1   | 2" RED BRASS THREADED TEE                                        | 9   | 1" RED BRASS NIPPLE x 2" LONG                                                              |
| 2   | 1" AIR VACUUM RELEASE VALVE                                      | 10  | VALVE WELL FRAME, ASSEMBLY, AND COVER PER W-25                                             |
| 3   | COPPER SWEAT ADAPTOR x M.I.P. THREAD                             | 11  | 2" x 12" RED BRASS NIPPLE                                                                  |
| 4   | BRONZE GATE VALVE W/ BRONZE HANDWHEEL,<br>F.I.P. x F.I.P. THREAD | 12  | BRASS COUPLING, EMBEDDED FLUSH W/PAD                                                       |
| 5   | COPPER TUBING x REQUIRED LENGTH                                  | 13  | 2" x 12" RED BRASS NIPPLE                                                                  |
| 6   | 90° BRONZE F.I.P. x F.I.P.                                       | 14  | 2" x 1" BRASS BUSHING                                                                      |
| 7   | 2" M.I.P. x F.I.P. BALL VALVE W/ 2.5" FIRE HOSE ADAPTER          | 15  | 1" BRASS STREET ELL, 1" x 3" BRASS NIPPLE, 1" BRASS<br>90 W/ SS BUG SCREEN FACING DOWNWARD |
| 8   | RED BRASS PIPE x REQUIRED LENGTH                                 |     |                                                                                            |

APPROVED:

**Latest Revision Date** 

Wally Grall 1/24/22

District Engineer Date
1/24/22

VALLEY CENTER MUNICIPAL WATER DISTRICT
STANDARD DRAWING

**END OF LINE 1" AIR VACUUM** & 2" BLOW OFF COMBINATION

NOT TO SCALE

DWG. NUMBER

W-10