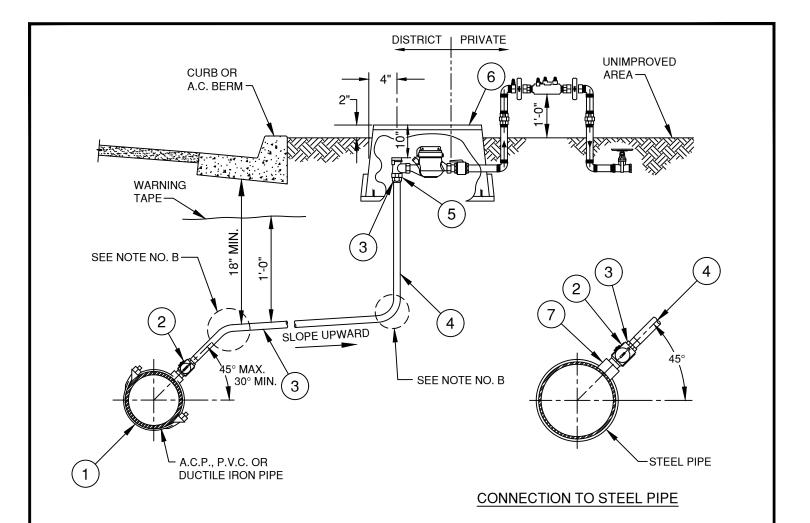

## NOTE:

- A. FOR THE LOCATION OF APPURTENANCES SEE STANDARD DRAWING NO. W-2.
- B. A 90° OR 45° COPPER SWEAT ELL x LONG RADIUS MAY BE USED FOR SHALLOW INSTALLATIONS.
- C. DISTRICT INSTALLED BACKFLOW AREA TO REMAIN CLEAR.

|      | 2"    |      |     |
|------|-------|------|-----|
| LEGE | END C | N PL | ANS |

| NO.                                                            | DESCRIPTION                                                                                     |  |  |
|----------------------------------------------------------------|-------------------------------------------------------------------------------------------------|--|--|
| 1                                                              | MAIN SIZE x SERVICE SIZE, BRONZE DOUBLE STRAP SADDLE FOR ACP & DIP, SS DOUBLE STRAP FOR PVC     |  |  |
| 2                                                              | BRONZE BALL CORPORATION STOP M.I.P. x F.I.P. (OPERATING NUT TO BE POSITIONED ON THE RIGHT SIDE) |  |  |
| 3                                                              | COPPER SWEAT x M.I.P. ADAPTER                                                                   |  |  |
| 4                                                              | COPPER TUBING x REQUIRED LENGTH                                                                 |  |  |
| 5                                                              | FLANGED BRONZE ANGLE METER STOP w/LOCKWING, FIP x FLANGE                                        |  |  |
| 6                                                              | PLASTIC METER BOX                                                                               |  |  |
| 7                                                              | FORGED STEEL HIGH PRESSURE 1/2 COUPLING                                                         |  |  |
| APPROVED: VALLEY CENTER MUNICIPAL WATER DISTRICT NOT TO COAL 5 |                                                                                                 |  |  |

District Engineer Date

10/20/2021

Latest Revision Date

VALLEY CENTER MUNICIPAL WATER DISTRICT
STANDARD DRAWING

NOT TO SCALE

DWG. NUMBER

W-4

1 1/2" OR 2" WATER SERVICE