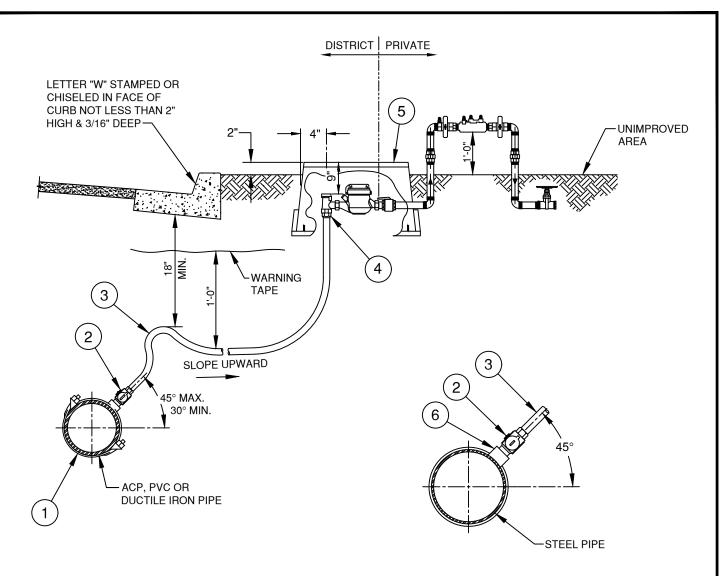

## **CONNECTION TO STEEL PIPE**

## NOTE:

**District Engineer** 

**Latest Revision Date** 

10/20/2021

- 1. FOR THE LOCATION OF APPURTENANCES SEE STANDARD DRAWING NO. W-2
- 2. DISTRICT INSTALLED BACKFLOW AREA TO REMAIN CLEAR.

Date

W-3

| NO.                                                    | DESCRIPTION                                                                                 |                                                         |              |
|--------------------------------------------------------|---------------------------------------------------------------------------------------------|---------------------------------------------------------|--------------|
| 1                                                      | MAIN SIZE x SERVICE SIZE, BRONZE DOUBLE STRAP SADDLE FOR ACP & DIP, SS DOUBLE STRAP FOR PVC |                                                         |              |
| 2                                                      | BRONZE BALL CORPORATION STOP M.I.P. x COMP (OPERATING NUT TO BE POSITIONED ON RIGHT SIDE)   |                                                         |              |
| 3                                                      | COPPER TUBING x REQUIRED LENGTH x SERVICE SIZE, TYPE K SOFT COPPER                          |                                                         |              |
| 4                                                      | BRONZE BALL ANGLE METER STOP w/LOCKWING (1" COMP x METER SWIVEL)                            |                                                         |              |
| 5                                                      | PLASTIC METER BOX                                                                           |                                                         |              |
| 6                                                      | FORGED STEEL HIGH PRESSURE 1/2 COUPLING                                                     |                                                         |              |
| APPROVED:    11 - 20 - 202    District Engineer   Date |                                                                                             | VALLEY CENTER MUNICIPAL WATER DISTRICT STANDARD DRAWING | NOT TO SCALE |
|                                                        |                                                                                             |                                                         | DWG. NUMBER  |

3/4" AND 1" WATER SERVICE