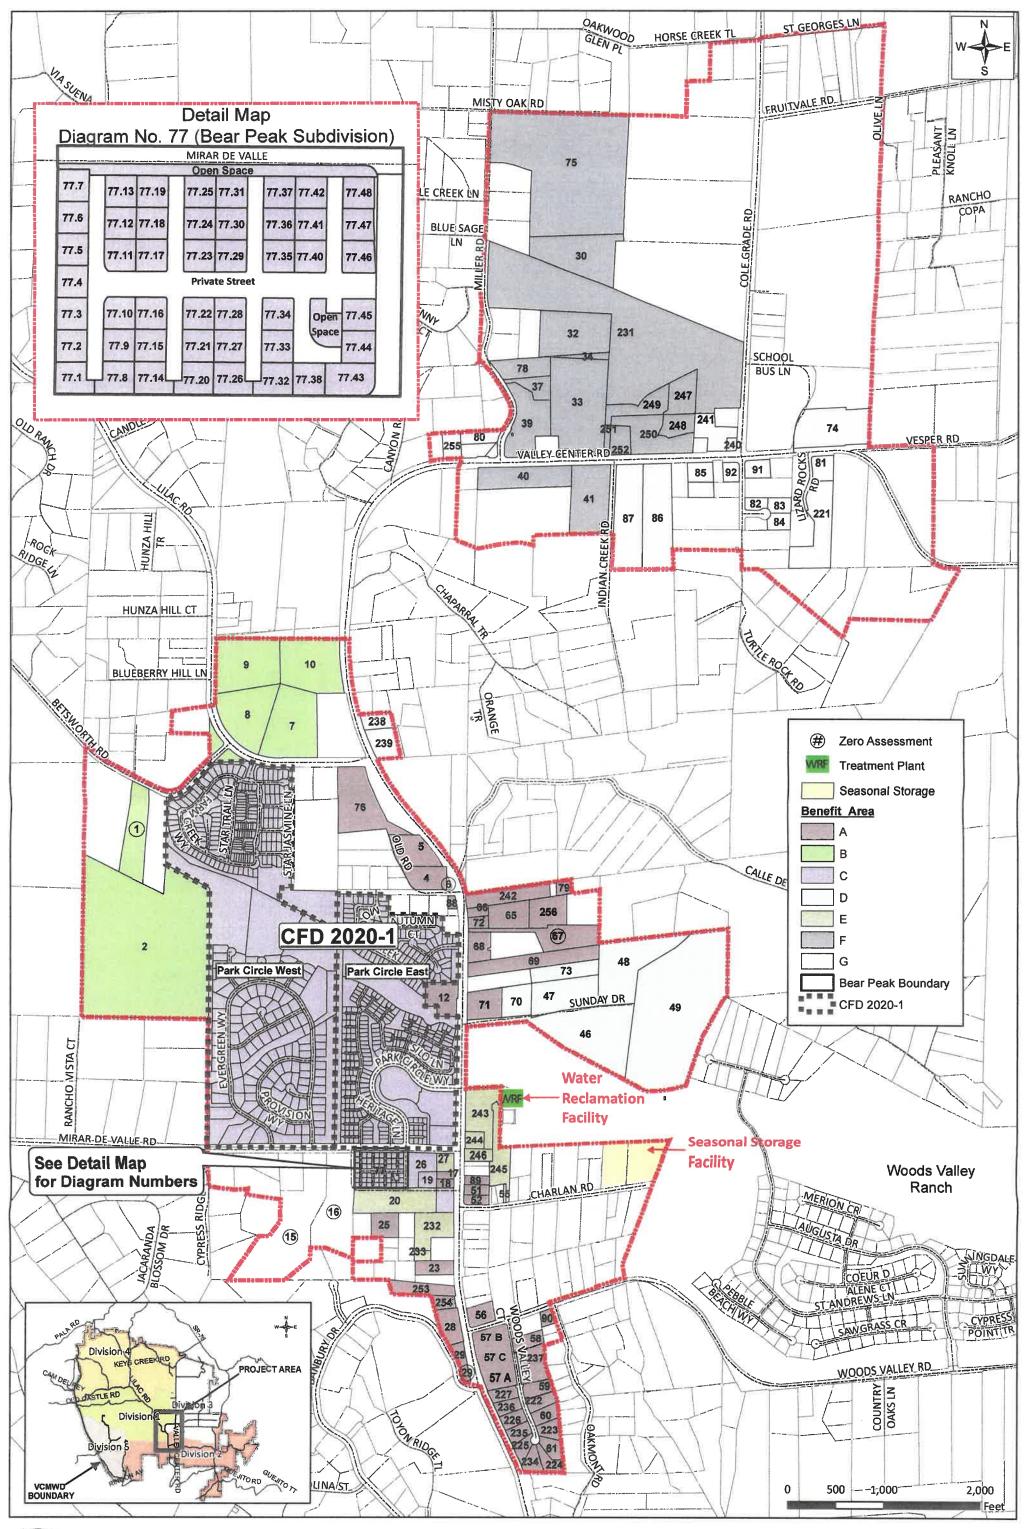

#### **PUBLIC HEARING ITEM(S)**

7. Public Hearing to Consider Approving and Levying the Approved Woods Valley Ranch Water Reclamation Facility (WRF) Service Area Sewer Service Charges (Service Area 1), Sewer Service Charges (Service Area 2), and Grinder Pump Maintenance Charges (Service Area 2) on the Property Tax Roll for Fiscal Year 2023-2024:

A public hearing will be held to receive comments on collecting the Woods Valley Ranch WRF Service Area Sewer Service Charges and Grinder Pump Maintenance Charges on the property tax roll for Fiscal Year (FY) 2023-2024. After receiving public comment, Board will close the Public Hearing, determine if there is a majority protest and consider adoption of Resolution No. 2023-23 levying the Woods Valley Ranch WRF Service Area Sewer Service Charges (Service Areas 1 & 2), and Grinder Pump Maintenance Charges (Service Area 2) on the property tax roll for FY 2023-2024.

- a. Open Public Hearing
- b. Report by District Engineer
- c. Questions/Discussion
- d. Audience comments/questions
- e. Close Public Hearing
- f. Discussion
- g. If desired, motion to approve or deny Resolution No. 2023-23
  - 1) Exhibit A Sewer Service Charge Service Area 1
  - 2) Exhibit B Sewer Service Charge Service Area 2
  - 3) Exhibit C Grinder Pump Maintenance Charge Service Area 2