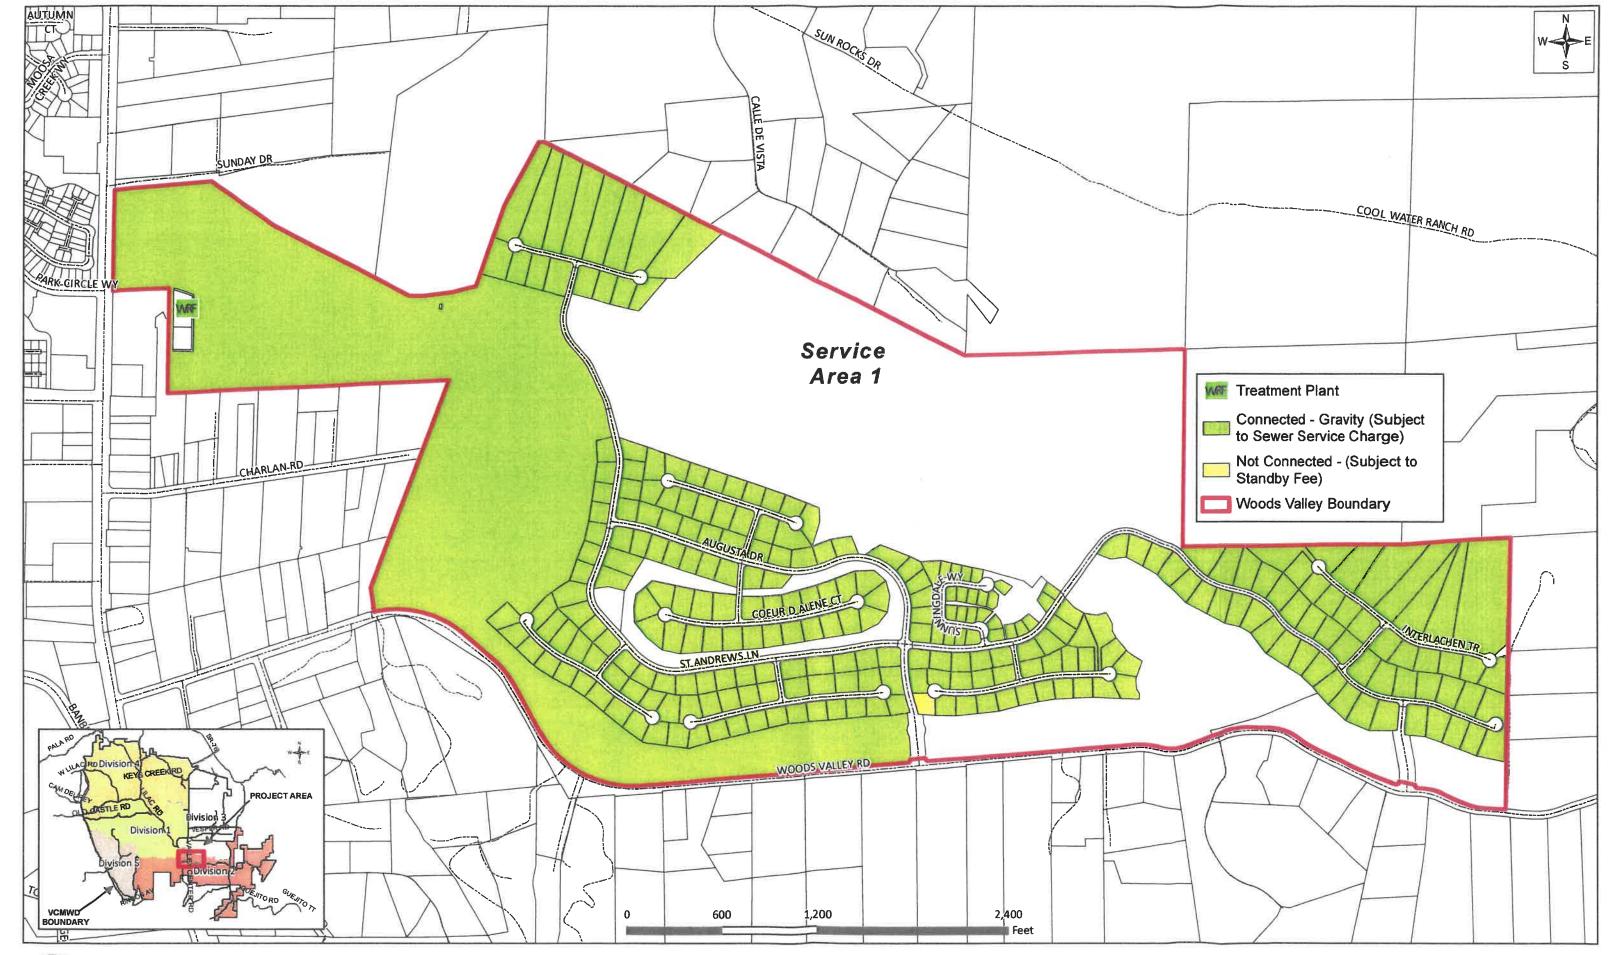

#### **PUBLIC HEARING ITEM(S)**

7. Public Hearing to Consider Approving and Levying the Approved Woods Valley Ranch Water Reclamation Facility (WRF) Service Area Sewer Service Charges (Service Area 1), Sewer Service Charges (Service Area 2), and Grinder Pump Maintenance Charges (Service Area 2) on the Property Tax Roll for Fiscal Year 2023-2024:

A public hearing will be held to receive comments on collecting the Woods Valley Ranch WRF Service Area Sewer Service Charges and Grinder Pump Maintenance Charges on the property tax roll for Fiscal Year (FY) 2023-2024. After receiving public comment, Board will close the Public Hearing, determine if there is a majority protest and consider adoption of Resolution No. 2023-23 levying the Woods Valley Ranch WRF Service Area Sewer Service Charges (Service Areas 1 & 2), and Grinder Pump Maintenance Charges (Service Area 2) on the property tax roll for FY 2023-2024.

- a. Open Public Hearing
- b. Report by District Engineer
- c. Questions/Discussion
- d. Audience comments/questions
- e. Close Public Hearing
- f. Discussion
- g. If desired, motion to approve or deny Resolution No. 2023-23
  - 1) Exhibit A Sewer Service Charge Service Area 1
  - 2) Exhibit B Sewer Service Charge Service Area 2
  - 3) Exhibit C Grinder Pump Maintenance Charge Service Area 2