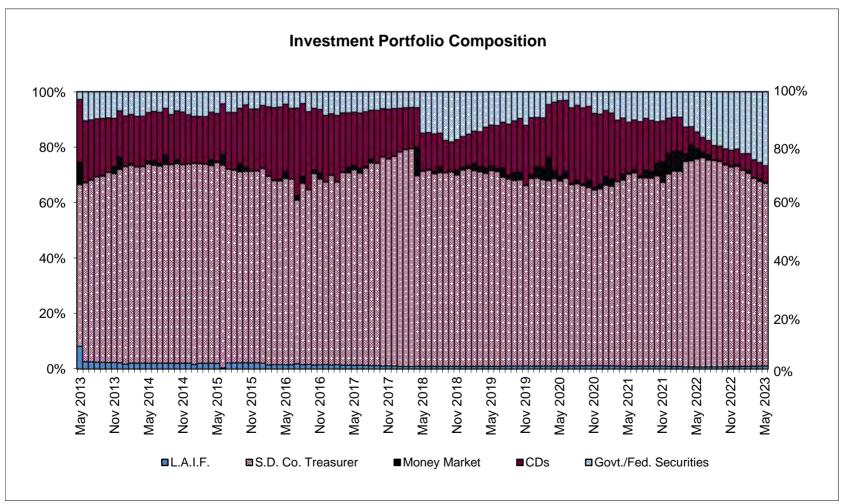

#### **CONSENT CALENDAR ITEM(S)**

Consent calendar items will be voted on together by a single motion unless separate action is requested by a Board member, staff, or member of the audience.

- 1. Minutes of the Regular Board Meeting Held Monday, June 5, 2023;
- 2. <u>Survey of Auditing and General Counsel Service Costs and Notification of Annual</u> Contractual Fee Increase from General Counsel;
- 3. Audit Demands and Wire Disbursements;
- 4. Expense Reimbursement Disclosures (4/1/2023-6/30/2023) per Government Code Section 53065.5;
- 5. Treasurer's Report for Month Ending May 31, 2023; and
- 6. Request Adoption of Resolution No. 2023-22 Correcting a Typographical Error in Resolution No. 2023-21.