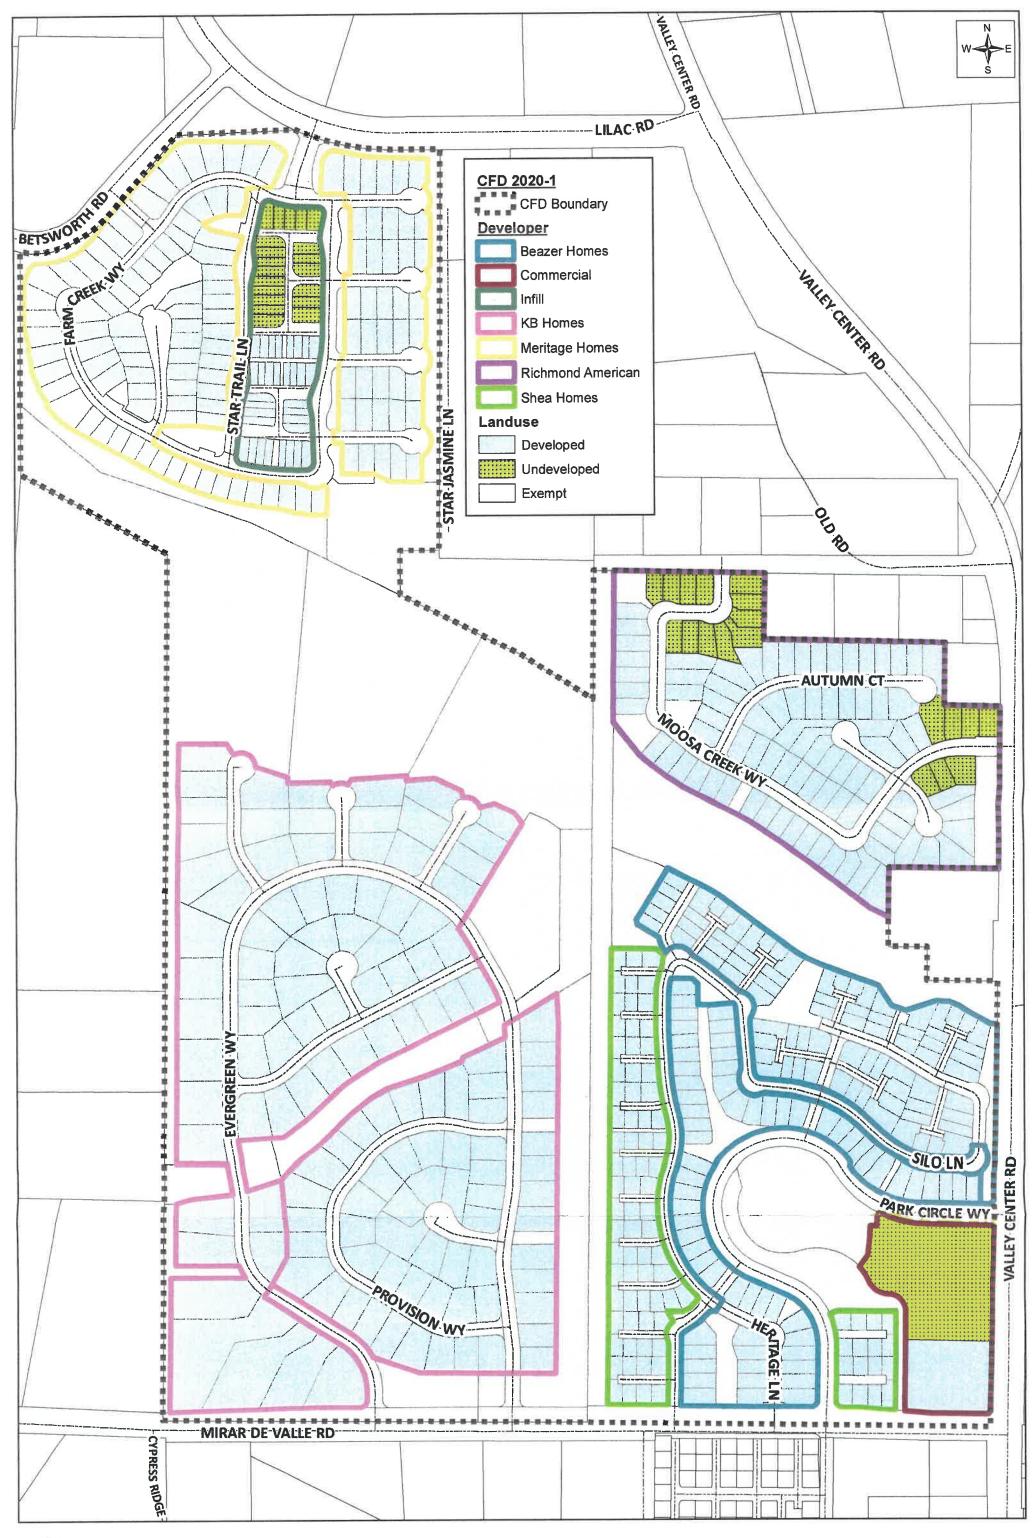

## 10. Request to Adopt Resolution No. 2023-26 Approving and Levying Special Taxes for Community Facilities District No. 2020-1 on the Property Tax Roll for FY 2023-2024:

Adoption of Resolution No. 2023-26 approving and levying the annual special taxes for Community Facilities District No. 2020-1 on the property tax roll for FY 2023-2024 will be considered.