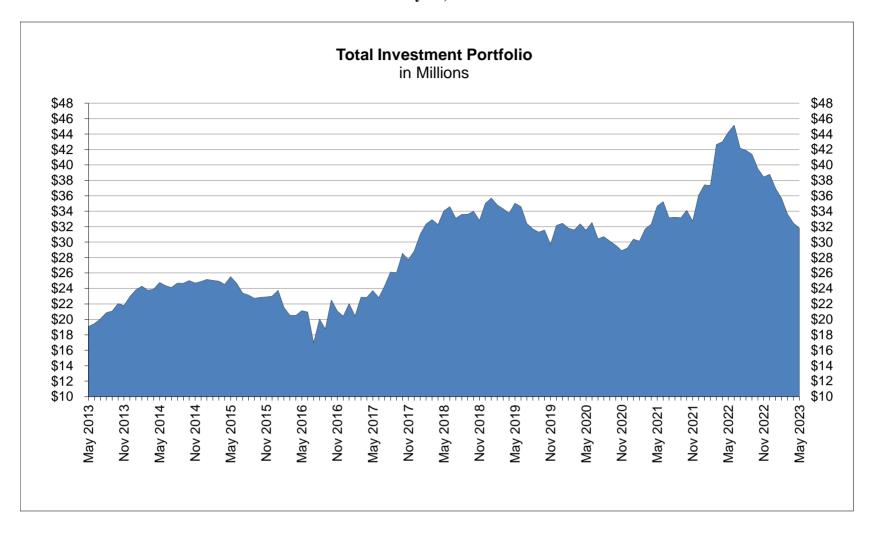

|            |             |          | \$1,850,510.23                          | 1.20%          | \$1,928,366.69         |
| TOTAL INVESTMENTS                                      |            |             |          | \$30,800,788.33                         | Average 3.027% | <u>\$31,812,412.43</u> |
| TOTAL ALL FUNDS                                        |            |             |          |                                         |                | <u>\$32,787,321.07</u> |
|                                                        |            |             |          |                                         |                |                        |

# VALLEY CENTER MUNICIPAL WATER DISTRICT TREASURER'S REPORT - GRAPHS May 31, 2023





# VALLEY CENTER MUNICIPAL WATER DISTRICT TREASURER'S REPORT - GRAPHS May 31, 2023





# VALLEY CENTER MUNICIPAL WATER DISTRICT TREASURER'S REPORT - TRANSACTIONS JULY 1, 2022 THROUGH JUNE 30, 2023

# INVESTMENTS PURCHASED

| Purchase              |                                | Maturity    |             | Face         | <b>Expected</b> |
|-----------------------|--------------------------------|-------------|-------------|--------------|-----------------|
| <u>Date</u>           | <b>Security</b>                | <u>Date</u> | <u>Cost</u> | <u>Value</u> | <u>Yield</u>    |
| CB&T, a subsidiary of | of Zion Bank                   |             |             |              |                 |
| 08/22/22              | Federal Home Loan Banks 3.25%  | 08/22/23    | 500,000.00  | 500,00