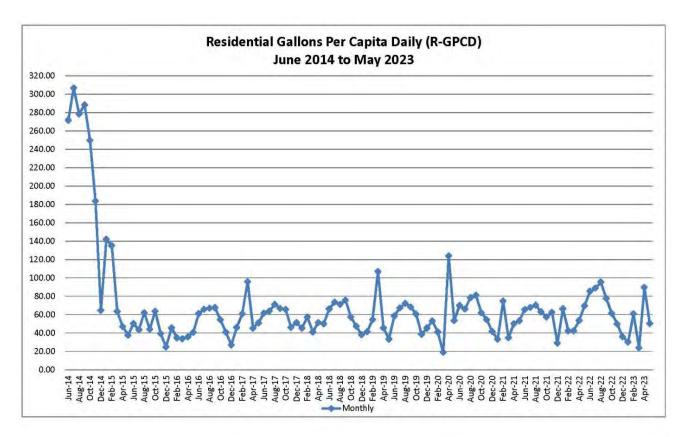

For the year ending June 30, 2022, the District sold 16,207 acre feet of water. For the current year ending June 30, 2023, it is projected that the District will sell 14,400 acre feet of water which is lower than the current budgeted sales amount of 16,500 acre feet and is related to both extreme wet weather conditions and the related reduction in agricultural demand. Reflecting the general downward trend in water demand, for FY 2023-24 the District budgeted water sales at 16,000 acre feet. Staff believes that the estimate for FY 2023-24 is reasonable given the uncertain agricultural environment.