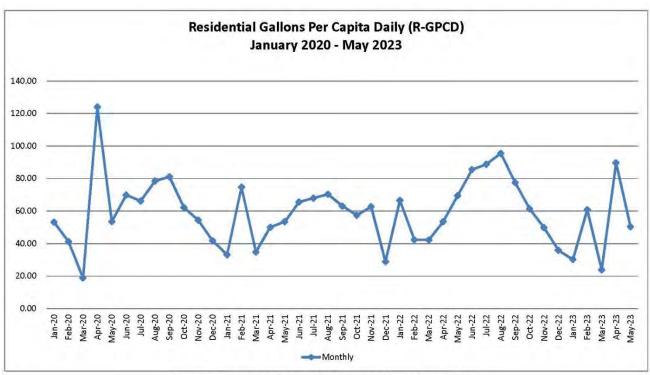

For the year ending June 30, 2022, the District sold 16,207 acre feet of water. For the current year ending June 30, 2023, it is projected that the District will sell 14,400 acre feet of water which is lower than the current budgeted sales amount of 16,500 acre feet and is related to both extreme wet weather conditions and the related reduction in agricultural demand. Reflecting the general downward trend in water demand, for FY 2023-24 the District budgeted water sales at 16,000 acre feet. Staff believes that the estimate for FY 2023-24 is reasonable given the uncertain agricultural environment.