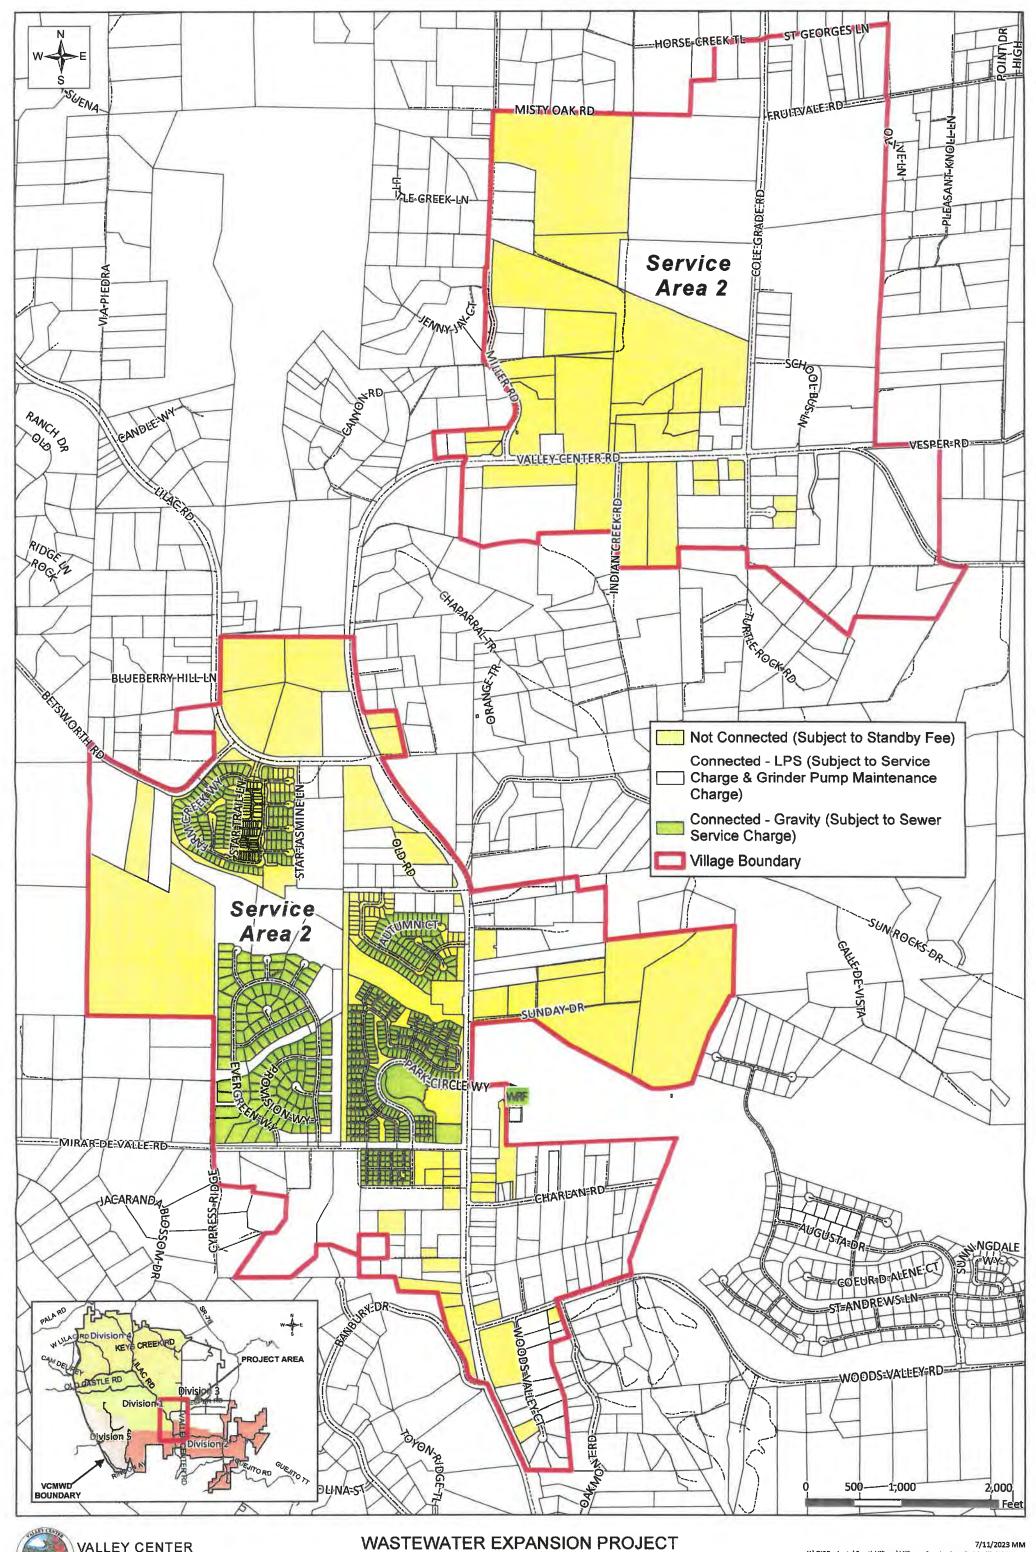

#### **PUBLIC HEARING ITEM(S)**

7. Public Hearing to Consider Approving and Levying the Approved Woods Valley Ranch Water Reclamation Facility (WRF) Service Area Sewer Service Charges (Service Area 1), Sewer Service Charges (Service Area 2), and Grinder Pump Maintenance Charges (Service Area 2) on the Property Tax Roll for Fiscal Year 2023-2024:

A public hearing will be held to receive comments on collecting the Woods Valley Ranch WRF Service Area Sewer Service Charges and Grinder Pump Maintenance Charges on the property tax roll for Fiscal Year (FY) 2023-2024. After receiving public comment, Board will close the Public Hearing, determine if there is a majority protest and consider adoption of Resolution No. 2023-23 levying the Woods Valley Ranch WRF Service Area Sewer Service Charges (Service Areas 1 & 2), and Grinder Pump Maintenance Charges (Service Area 2) on the property tax roll for FY 2023-2024.

- a. Open Public Hearing
- b. Report by District Engineer
- c. Questions/Discussion
- d. Audience comments/questions
- e. Close Public Hearing
- f. Discussion
- g. If desired, motion to approve or deny Resolution No. 2023-23
  - 1) Exhibit A Sewer Service Charge Service Area 1
  - 2) Exhibit B Sewer Service Charge Service Area 2
  - 3) Exhibit C Grinder Pump Maintenance Charge Service Area 2