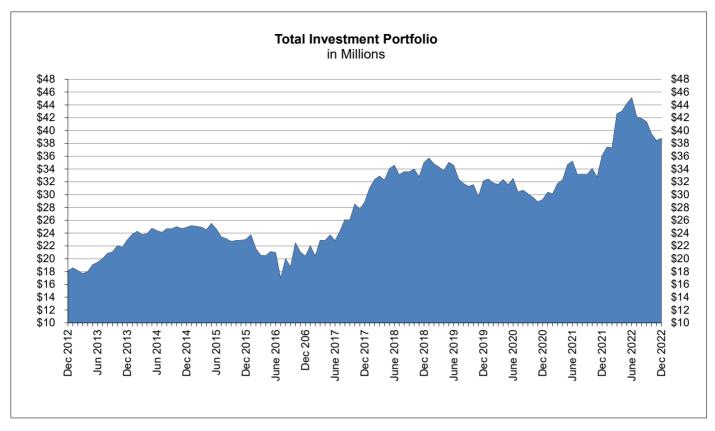

### VALLEY CENTER MUNICIPAL WATER DISTRICT TREASURER'S REPORT - SUMMARY December 31, 2022

| ACTIVE DEPOS Checking Accour Deposits with Fis                                  | nts                             |                                            |                                                 |                                                |                                                      | <u>Cost Basis</u><br>\$698,507.71                                                              |  |
|---------------------------------------------------------------------------------|---------------------------------|--------------------------------------------|-------------------------------------------------|------------------------------------------------|------------------------------------------------------|------------------------------------------------------------------------------------------------|--|
| TOTAL ACT                                                                       | IVE DEPOSI                      | rs                                         |                                                 |                                                |                                                      | <u>\$698,507.71</u>                                                                            |  |
| INVESTMENTS  Money Market For U.S. Treasury No                                  |                                 | \$                                         | Market <u>Value</u> 527,644,837.52 1,231,337.75 | Average <u>Yield</u> 2.97% 1.38%               | Percent<br>73.710%<br>3.208%                         | \$28,586,644.48<br>1,244,296.76                                                                |  |
| Federal Agencies                                                                |                                 |                                            | 6,432,593.28                                    | 1.68%                                          | 17.468%                                              | 6,774,431.80                                                                                   |  |
| Certificates of De                                                              |                                 |                                            | 2,085,653.18                                    | 1.36%                                          | 5.614%                                               | 2,177,189,74                                                                                   |  |
| TOTAL INVE                                                                      | •                               | <u>\$</u>                                  | 37,394,421.73                                   | <u>2.60%</u>                                   | 100.000%                                             | <u>\$38,782,562.78</u>                                                                         |  |
| TOTAL ALL                                                                       | TOTAL ALL FUNDS \$39,481,070.49 |                                            |                                                 |                                                |                                                      |                                                                                                |  |
| TOTAL ALL                                                                       | FUNDS (PRI                      | OR MONTH - N                               | OVEMBER 202                                     | 2)                                             |                                                      | \$39,971,614.73                                                                                |  |
|                                                                                 |                                 | i                                          | Maturity Analysis                               | s of Investments                               |                                                      |                                                                                                |  |
| Money Market For<br>Maturity within of<br>Maturity later tha<br>Total Investmen | ne year<br>n one year           |                                            |                                                 |                                                | Percent<br>73.710%<br>11.622%<br>14.668%<br>100.000% | <u>Cost Basis</u><br>\$28,586,644.48<br>4,507,502.55<br><u>5,688,415.75</u><br>\$38,782,562.78 |  |
|                                                                                 |                                 | verage Days to Noermitted single i         | Maturity<br>nvestment maturit                   | y is 5 years.                                  | <u>138</u>                                           |                                                                                                |  |
|                                                                                 |                                 |                                            | V: 44 C                                         |                                                |                                                      |                                                                                                |  |
|                                                                                 |                                 |                                            | Yield Com                                       | paratives                                      |                                                      |                                                                                                |  |
| Security<br>LAIF<br>T Bills<br>T Bills                                          | Term 1 day 3 months 6 months    | <u>Yield</u><br>2.173%<br>4.360%<br>4.710% |                                                 | Security 12 mo. rolling T Bond T Bonds T Bonds | Term 1 year 1 year 2 years                           | <u>Yield</u><br>2.787%<br>4.680%<br>4.290%                                                     |  |
|                                                                                 |                                 |                                            |                                                 |                                                |                                                      |                                                                                                |  |