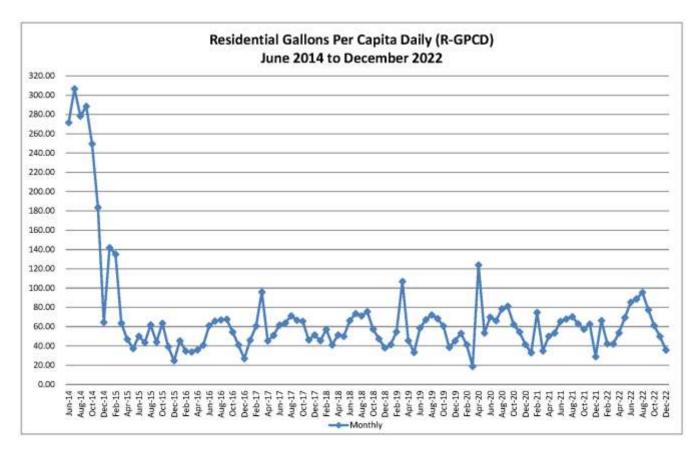

| On Order                                                                                                 | P&M    |
| 13-06-78-53372<br>17-06-78-57372 | Vehicles - Service Truck                                     | 22-23      |           | \$119,590     |                           | 15%     | 15%            | Out for Bid                                                                                              | P&M    |
| 17-06-78-57040                   | Lift Pumps                                                   | 21-22      | \$33,000  | \$33,000      |                           | 100%    | 100%           | Completed                                                                                                | ww     |

# II. Residential Gallons Per Capita Daily (R-GPCD):





## **III. ENGINEERING DEPARTMENT:**

#### A. ENGINEERING SERVICES:

|                                         | December 2022 | November 2022 | F.Y.<br>2022-23<br><u>To Date</u> | F.Y.<br>2021-22<br><u>Total</u> |
|-----------------------------------------|---------------|---------------|-----------------------------------|---------------------------------|
| Fire Meter Sales                        | 23            | 29            | 183                               | 315                             |
| Meter Sales                             | 26            | 29            | 183                               | 295                             |
| Meter Relocation                        | 0             | 1             | 5                                 | 7