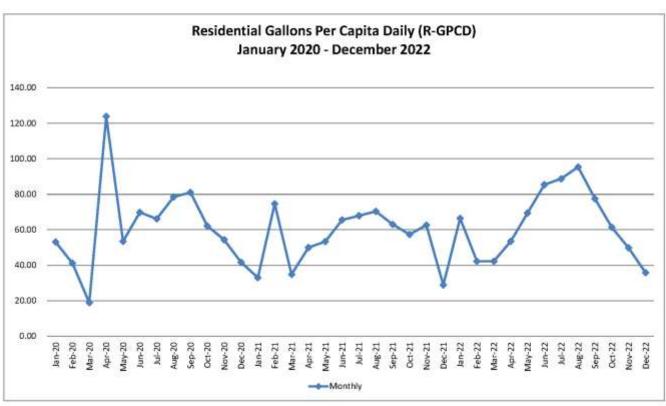

| On Order                                                                                                 | P&M    |
| 13-06-78-53372<br>17-06-78-57372 | Vehicles - Service Truck                                     | 22-23      |           | \$119,590     |                           | 15%     | 15%            | Out for Bid                                                                                              | P&M    |
| 17-06-78-57040                   | Lift Pumps                                                   | 21-22      | \$33,000  | \$33,000      |                           | 100%    | 100%           | Completed                                                                                                | ww     |

# II. Residential Gallons Per Capita Daily (R-GPCD):





## **III. ENGINEERING DEPARTMENT:**

#### A. ENGINEERING SERVICES:

|                                         | December 2022 | November 2022 | F.Y.<br>2022-23<br><u>To Date</u> | F.Y.<br>2021-22<br><u>Total</u> |
|-----------------------------------------|---------------|---------------|-----------------------------------|---------------------------------|
| Fire Meter Sales                        | 23            | 29            | 183                               | 315                             |
| Meter Sales                             | 26            | 29            | 183                               | 295                             |
| Meter Relocation                        | 0             | 1             | 5                                 | 7                               |