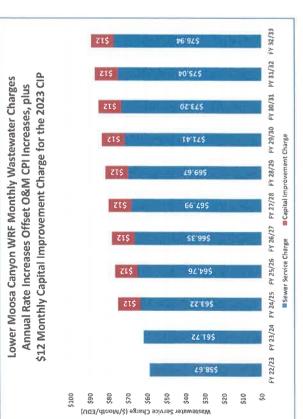

ense. No long-term financed projects were included, only the cash-funded Priority 1 Projects. The baseline annual rate increases average 2.6% per year.

The three other charts represent the \$12 Monthly Capital Improvement Charge Option, the 19.4% monthly Wastewater Service Charge increase option and the combined option of a \$10 capital charge and a 3.4% rate increase. Each option provides the same amount of funding for the 2023 CIP and has the same net effect on the total wastewater charges charged to the customers.





P6 885

40.78\$

TP'EBS

Z9'T8\$

66 645

SE'845

27,272

Wastewater Service Charge (\$/Month/EDU)

72 19\$

49'85\$

Lower Moosa Canyon WRF Monthly Wastewater Charges

Annual Rate Increase Offset O&M CPI Increases, plus

One-Time 19.4% Rate Increase for the 2023 CIP





Page 6 of 7

#### **CEQA Considerations**

Staff has determined that adoption of the Moosa Master Plan 2023 Update is exempt from environmental review under the California Environmental Quality Act ("CEQA"), Public Resources Code section 21000 et seq. pursuant to State CEQA Guidelines sections 15378 (not a project subject to CEQA review), 15262 (statutory exemption for planning studies), and 15061, subdivision (b)(3) (no possibility of significant environmental effect) and the District's Local Guidelines for Implementing the California Environmental Quality Act. The Moosa Master Plan 2023 Update is a planning tool for the replacement and upgrade of existing District facilities and does not commit the District to any of the identified projects. Individual projects identified in the Master