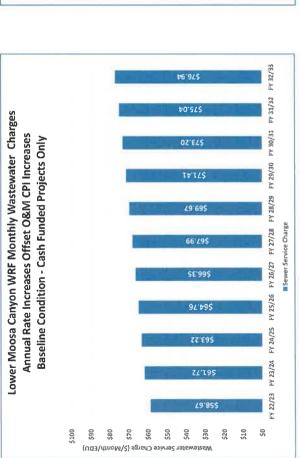

ts were prepared to represent the effects of the 2023 CIP on the Wastewater Service Charge over the next ten years. The first chart represents the baseline condition showing the rate increases needed to offset an annual 3% inflation rate for the Operation and Maintenance expense. No long-term financed projects were included, only the cash-funded Priority 1 Projects. The baseline annual rate increases average 2.6% per year.

The three other charts represent the \$12 Monthly Capital Improvement Charge Option, the 19.4% monthly Wastewater Service Charge increase option and the combined option of a \$10 capital charge and a 3.4% rate increase. Each option provides the same amount of funding for the 2023 CIP and has the same net effect on the total wastewater charges charged to the customers.





P6 885

40.78\$

TP'EBS

Z9'T8\$

66 645

SE'845

27,272

Wastewater Service Charge (\$/Month/EDU)

72 19\$

49'85\$

Lower Moosa Canyon WRF Monthly Wastewater Charges

Annual Rate Increase Offset O&M CPI Increases, plus

One-Time 19.4% Rate Increase for the 2023 CIP





Page 6 of 7

#### **CEQA Considerations**

Staff has determined that adoption of the Moosa Master Plan 2023 Update is exempt from environmental review under the California Environmental Quality Act ("CEQA"), Public Resources Code section 21000 et seq. pursuant to State CEQA Guidelines sections 15378 (not a project subject to CEQA review), 15262 (statutory exemption for planning studies), and 15061, subdivision (b)(3) (no possibility of significant environmental effect) and the District's Local Guidelines for Implement