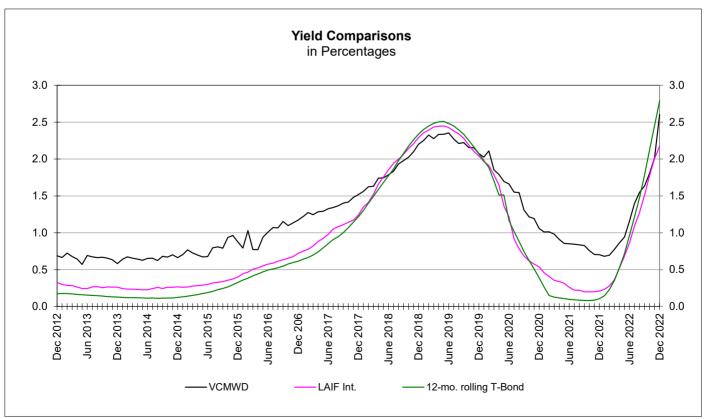

### VALLEY CENTER MUNICIPAL WATER DISTRICT TREASURER'S REPORT - SUMMARY December 31, 2022

| ACTIVE DEPOS Checking Accour Deposits with Fis                                  | nts                             |                                            |                                                 |                                                |                                                      | <u>Cost Basis</u><br>\$698,507.71                                                              |  |
|---------------------------------------------------------------------------------|---------------------------------|--------------------------------------------|-------------------------------------------------|------------------------------------------------|------------------------------------------------------|------------------------------------------------------------------------------------------------|--|
| TOTAL ACT                                                                       | IVE DEPOSI                      | rs                                         |                                                 |                                                |                                                      | <u>\$698,507.71</u>                                                                            |  |
| INVESTMENTS  Money Market For U.S. Treasury No                                  |                                 | \$                                         | Market <u>Value</u> 527,644,837.52 1,231,337.75 | Average <u>Yield</u> 2.97% 1.38%               | Percent<br>73.710%<br>3.208%                         | \$28,586,644.48<br>1,244,296.76                                                                |  |
| Federal Agencies                                                                |                                 |                                            | 6,432,593.28                                    | 1.68%                                          | 17.468%                                              | 6,774,431.80                                                                                   |  |
| Certificates of De                                                              |                                 |                                            | 2,085,653.18                                    | 1.36%                                          | 5.614%                                               | 2,177,189,74                                                                                   |  |
| TOTAL INVE                                                                      | •                               | <u>\$</u>                                  | 37,394,421.73                                   | <u>2.60%</u>                                   | 100.000%                                             | <u>\$38,782,562.78</u>                                                                         |  |
| TOTAL ALL                                                                       | TOTAL ALL FUNDS \$39,481,070.49 |                                            |                                                 |                                                |                                                      |                                                                                                |  |
| TOTAL ALL                                                                       | FUNDS (PRI                      | OR MONTH - N                               | OVEMBER 202                                     | 2)                                             |                                                      | \$39,971,614.73                                                                                |  |
|                                                                                 |                                 | i                                          | Maturity Analysis                               | s of Investments                               |                                                      |                                                                                                |  |
| Money Market For<br>Maturity within of<br>Maturity later tha<br>Total Investmen | ne year<br>n one year           |                                            |                                                 |                                                | Percent<br>73.710%<br>11.622%<br>14.668%<br>100.000% | <u>Cost Basis</u><br>\$28,586,644.48<br>4,507,502.55<br><u>5,688,415.75</u><br>\$38,782,562.78 |  |
|                                                                                 |                                 | verage Days to Noermitted single i         | Maturity<br>nvestment maturit                   | y is 5 years.                                  | <u>138</u>                                           |                                                                                                |  |
|                                                                                 |                                 |                                            | V: 44 C                                         |                                                |                                                      |                                                                                                |  |
|                                                                                 |                                 |                                            | Yield Com                                       | paratives                                      |                                                      |                                                                                                |  |
| Security<br>LAIF<br>T Bills<br>T Bills                                          | Term 1 day 3 months 6 months    | <u>Yield</u><br>2.173%<br>4.360%<br>4.710% |                                                 | Security 12 mo. rolling T Bond T Bonds T Bonds | Term 1 year 1 year 2 years                           | <u>Yield</u><br>2.787%<br>4.680%<br>4.290%                                                     |  |
|                                                                                 |                                 |                                            |                                                 |                                                |                                                      |                                                                                                |  |