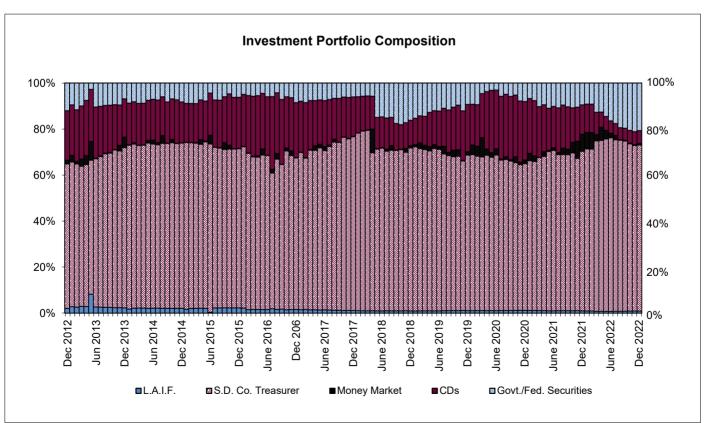

### VALLEY CENTER MUNICIPAL WATER DISTRICT TREASURER'S REPORT - SUMMARY December 31, 2022

| ACTIVE DEPOS Checking Accour Deposits with Fis                                  | nts                             |                                            |                                                 |                                                |                                                      | <u>Cost Basis</u><br>\$698,507.71                                                              |  |
|---------------------------------------------------------------------------------|---------------------------------|--------------------------------------------|-------------------------------------------------|------------------------------------------------|------------------------------------------------------|------------------------------------------------------------------------------------------------|--|
| TOTAL ACT                                                                       | IVE DEPOSI                      | rs                                         |                                                 |                                                |                                                      | <u>\$698,507.71</u>                                                                            |  |
| INVESTMENTS  Money Market For U.S. Treasury No                                  |                                 | \$                                         | Market <u>Value</u> 527,644,837.52 1,231,337.75 | Average <u>Yield</u> 2.97% 1.38%               | Percent<br>73.710%<br>3.208%                         | \$28,586,644.48<br>1,244,296.76                                                                |  |
| Federal Agencies                                                                |                                 |                                            | 6,432,593.28                                    | 1.68%                                          | 17.468%                                              | 6,774,431.80                                                                                   |  |
| Certificates of De                                                              |                                 |                                            | 2,085,653.18                                    | 1.36%                                          | 5.614%                                               | 2,177,189,74                                                                                   |  |
| TOTAL INVE                                                                      | •                               | <u>\$</u>                                  | 37,394,421.73                                   | <u>2.60%</u>                                   | 100.000%                                             | <u>\$38,782,562.78</u>                                                                         |  |
| TOTAL ALL                                                                       | TOTAL ALL FUNDS \$39,481,070.49 |                                            |                                                 |                                                |                                                      |                                                                                                |  |
| TOTAL ALL                                                                       | FUNDS (PRI                      | OR MONTH - N                               | OVEMBER 202                                     | 2)                                             |                                                      | \$39,971,614.73                                                                                |  |
|                                                                                 |                                 | i                                          | Maturity Analysis                               | s of Investments                               |                                                      |                                                                                                |  |
| Money Market For<br>Maturity within of<br>Maturity later tha<br>Total Investmen | ne year<br>n one year           |                                            |                                                 |                                                | Percent<br>73.710%<br>11.622%<br>14.668%<br>100.000% | <u>Cost Basis</u><br>\$28,586,644.48<br>4,507,502.55<br><u>5,688,415.75</u><br>\$38,782,562.78 |  |
|                                                                                 |                                 | verage Days to Noermitted single i         | Maturity<br>nvestment maturit                   | y is 5 years.                                  | <u>138</u>                                           |                                                                                                |  |
|                                                                                 |                                 |                                            | V: 44 C                                         |                                                |                                                      |                                                                                                |  |
|                                                                                 |                                 |                                            | Yield Com                                       | paratives                                      |                                                      |                                                                                                |  |
| Security<br>LAIF<br>T Bills<br>T Bills                                          | Term 1 day 3 months 6 months    | <u>Yield</u><br>2.173%<br>4.360%<br>4.710% |                                                 | Security 12 mo. rolling T Bond T Bonds T Bonds | Term 1 year 1 year 2 years                           | <u>Yield</u><br>2.787%<br>4.680%<br>4.290%                                                     |  |
|                                                                                 |                                 |                                            |                                                 |                                                |                                                      |                                                                                                |  |