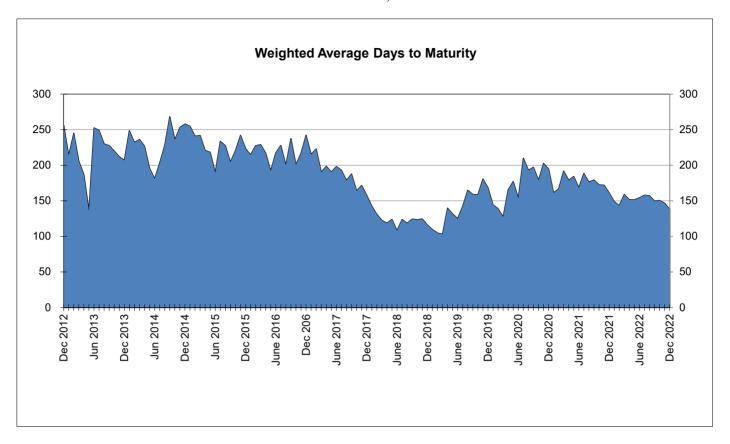

### VALLEY CENTER MUNICIPAL WATER DISTRICT TREASURER'S REPORT - SUMMARY December 31, 2022

| ACTIVE DEPOS Checking Accour Deposits with Fis                                  | nts                             |                                            |                                                 |                                                |                                                      | <u>Cost Basis</u><br>\$698,507.71                                                              |  |
|---------------------------------------------------------------------------------|---------------------------------|--------------------------------------------|-------------------------------------------------|------------------------------------------------|------------------------------------------------------|------------------------------------------------------------------------------------------------|--|
| TOTAL ACT                                                                       | IVE DEPOSI                      | rs                                         |                                                 |                                                |                                                      | <u>\$698,507.71</u>                                                                            |  |
| INVESTMENTS  Money Market For U.S. Treasury No                                  |                                 | \$                                         | Market <u>Value</u> 527,644,837.52 1,231,337.75 | Average <u>Yield</u> 2.97% 1.38%               | Percent<br>73.710%<br>3.208%                         | \$28,586,644.48<br>1,244,296.76                                                                |  |
| Federal Agencies                                                                |                                 |                                            | 6,432,593.28                                    | 1.68%                                          | 17.468%                                              | 6,774,431.80                                                                                   |  |
| Certificates of De                                                              |                                 |                                            | 2,085,653.18                                    | 1.36%                                          | 5.614%                                               | 2,177,189,74                                                                                   |  |
| TOTAL INVE                                                                      | •                               | <u>\$</u>                                  | 37,394,421.73                                   | <u>2.60%</u>                                   | 100.000%                                             | <u>\$38,782,562.78</u>                                                                         |  |
| TOTAL ALL                                                                       | TOTAL ALL FUNDS \$39,481,070.49 |                                            |                                                 |                                                |                                                      |                                                                                                |  |
| TOTAL ALL                                                                       | FUNDS (PRI                      | OR MONTH - N                               | OVEMBER 202                                     | 2)                                             |                                                      | \$39,971,614.73                                                                                |  |
|                                                                                 |                                 | i                                          | Maturity Analysis                               | s of Investments                               |                                                      |                                                                                                |  |
| Money Market For<br>Maturity within of<br>Maturity later tha<br>Total Investmen | ne year<br>n one year           |                                            |                                                 |                                                | Percent<br>73.710%<br>11.622%<br>14.668%<br>100.000% | <u>Cost Basis</u><br>\$28,586,644.48<br>4,507,502.55<br><u>5,688,415.75</u><br>\$38,782,562.78 |  |
|                                                                                 |                                 | verage Days to Noermitted single i         | Maturity<br>nvestment maturit                   | y is 5 years.                                  | <u>138</u>                                           |                                                                                                |  |
|                                                                                 |                                 |                                            | V: 44 C                                         |                                                |                                                      |                                                                                                |  |
|                                                                                 |                                 |                                            | Yield Com                                       | paratives                                      |                                                      |                                                                                                |  |
| Security<br>LAIF<br>T Bills<br>T Bills                                          | Term 1 day 3 months 6 months    | <u>Yield</u><br>2.173%<br>4.360%<br>4.710% |                                                 | Security 12 mo. rolling T Bond T Bonds T Bonds | Term 1 year 1 year 2 years                           | <u>Yield</u><br>2.787%<br>4.680%<br>4.290%                                                     |  |
|                                                                                 |                                 |                                            |                                                 |                                                |                                                      |                                                                                                |  |