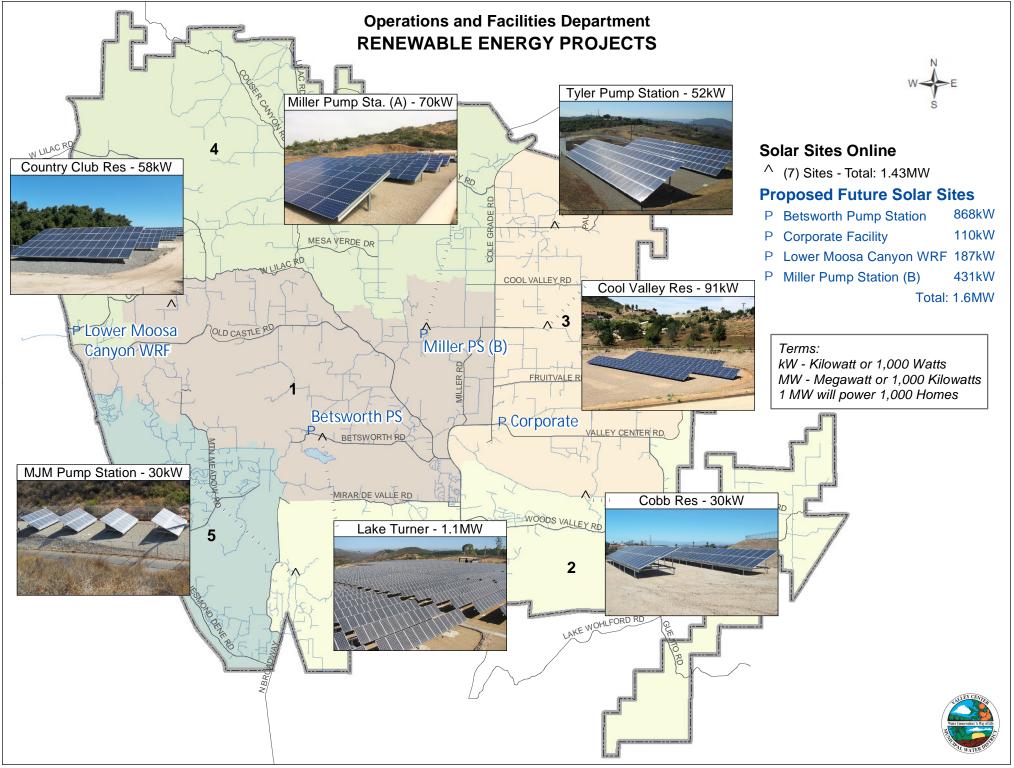

7                         | \$ 10,459.00                         |                                 | 723,594                    | \$ 148,541.00                    |                       |
| TOTALS                   |            | 166,113                     | \$ 8,669.00                       | \$0                          | 1,093,571                      | \$ 45,017.00                         | \$0                             | 28,439,818                 | \$ 1,296,772.00                  | \$ 199,946.00         |

**Total Program Cost Savings** 

\$1,496,718

Total Metric Tons of CO2e Offset by Renewable Energy Production

9,158

SDG&E CO2e Factor

0.322

**Total Renewable Energy Credits Sold:** 

 23,284
 Value:
 \$33,549.60

 189
 \$1,323.00

 500
 + \$3,500.00

 23,973
 \$38,372.60



|    | Wastewater Daily Flows (Average M.G.D.)                                                                                          |                                        | DEC<br>2022                                 | DEC<br>2021                                 | DEC<br>2020                                 |
|----|----------------------------------------------------------------------------------------------------------------------------------|----------------------------------------|---------------------------------------------|---------------------------------------------|---------------------------------------------|
|    | Moosa<br>Woods Valley                                                                                                            |