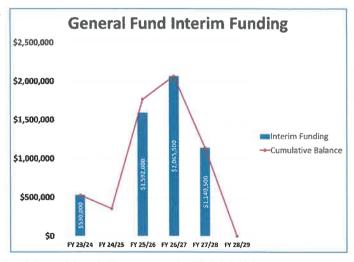

e revenues through short-term interim funding from the District's General Fund and long-term CWSRF Loans. Current CWSRF rates are a 20-year term at 1.875% interest and a 30-year term at 2.125% interest.

**Interim Funding** – Interim Funding from the District's General fund would be needed to start the proposed 2023 CIP with the FY 2023-2024 Budget and start the CWSRF Loan application process.

- Priority 1 Projects would require \$530K in FY 23-24 with repayment over the next three years.
- Working Capital Because of the time required to receive final budget approval after project award, it was assumed that funding for half the project costs would be needed before loan proceeds reimbursing prior expenditures would be received. It is estimated that the interim funding balance would reach



a maximum amount in FY 26/27 at \$2.1M and be fully repaid in FY 28/29 as indicated by the cumulative balance line in the General Fund Interim Financing chart.

**Long-Term Funding** - Priority Projects 2 through 4 would be funded through multiple CWSRF loans. Depending on the CWSRF interest rates and the term of the loans, the annual debt service requirement for all the recommended projects could range from

\$400K to \$590K. At the current sewer service charge rate, the annual net sewer service charge revenues are \$340,000 and not sufficient for the project debt service requirement. The debt service needed to fund the proposed 2023 CIP and provide the debt coverage required by the SWRCB would require increasing the total net revenues \$690K, which would require a \$12 per EDU increase