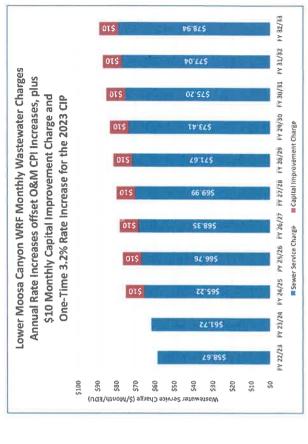

xpense. No long-term financed projects were included, only the cash-funded Priority 1 Projects. The baseline annual rate increases average 2.6% per year.

The three other charts represent the \$12 Monthly Capital Improvement Charge Option, the 19.4% monthly Wastewater Service Charge increase option and the combined option of a \$10 capital charge and a 3.4% rate increase. Each option provides the same amount of funding for the 2023 CIP and has the same net effect on the total wastewater charges charged to the customers.





P6 885

40.78\$

TP'EBS

Z9'T8\$

66 645

SE'845

27,272

Wastewater Service Charge (\$/Month/EDU)

72 19\$

49'85\$

Lower Moosa Canyon WRF Monthly Wastewater Charges

Annual Rate Increase Offset O&M CPI Increases, plus

One-Time 19.4% Rate Increase for the 2023 CIP





Page 6 of 7

#### **CEQA Considerations**

Staff has determined that adoption of the Moosa Master Plan 2023 Update is exempt from environmental review under the California Environmental Quality Act ("CEQA"), Public Resources Code section 21000 et seq. pursuant to State CEQA Guidelines sections 15378 (not a project subject to CEQA review), 15262 (statutory exemption for planning studies), and 15061, subdivision (b)(3) (no possibility of significant environmental effect) and the District's Local Guidelines for Implementing the California Environmental Quality Act. The Moosa Master Plan 2023 Update is a planning tool for the replacement and upgrade of existing District facilities and does not commit the District to any of the identified projects. Individual projects identified in the Mast